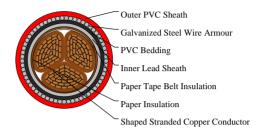

## **CABLE CONSTRUCTION**

Conductors: Sector shaped stranded copper conductor.

Insulation: Paper tape. Filling: Jute fillers.

Insulation: Paper tape belt insulation.

Inner Sheath: Lead sheath. Bedding: PVC sheath.

Armour: Galvanized steel wire armour.

Outer Sheath: PVC sheath to AS/NZS 1026.